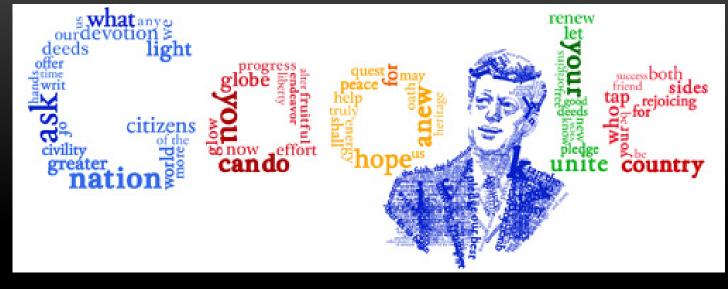

## **MONDAY**

Discuss the elements that make this Google sign interesting.

How is type used to improve this logo?

How is type used to create the image of JFK?