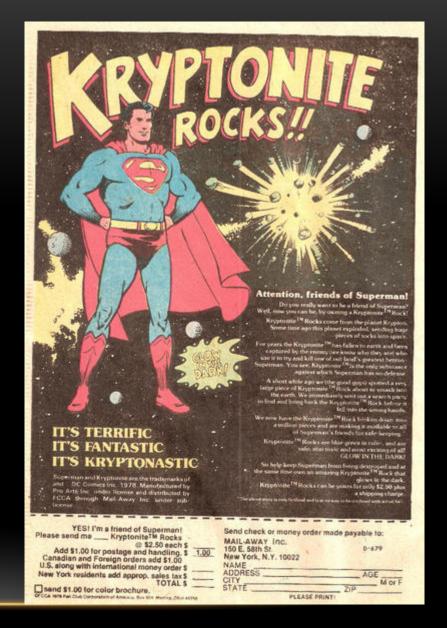

## **TUESDAY**

Please Discuss how you feel advertisements have changed in the last 50 years.

## **FRIDAY**

Please Discuss how you feel advertisements have changed in the last 50 years.