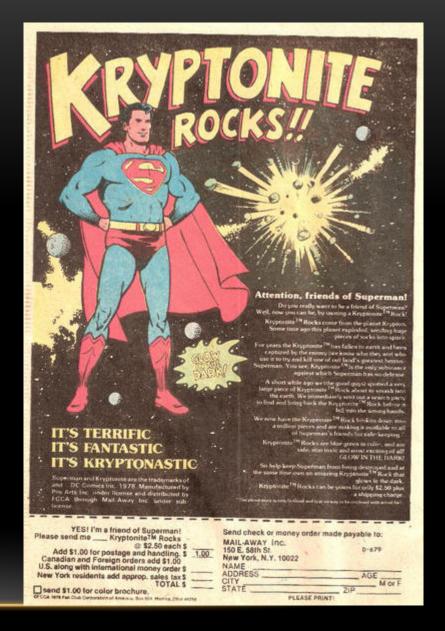

## **TUESDAY**

Please Discuss how you feel advertisements have changed in the last 50 years.

## **FRIDAY**

Please Discuss how you feel advertisements have changed in the last 50 years.