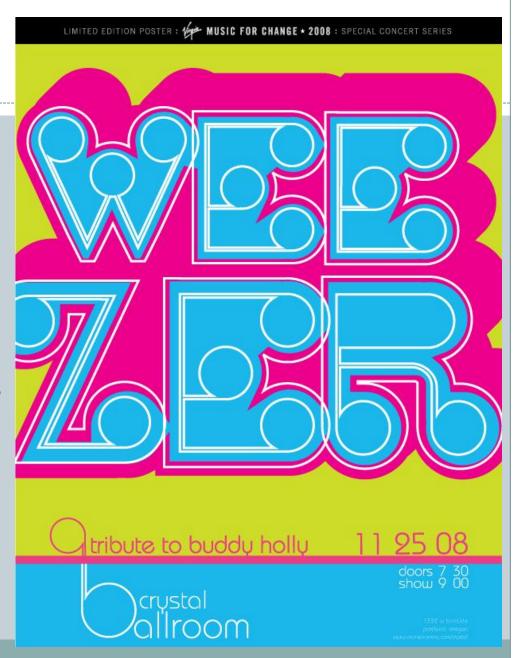

# Thursday

- Is this poster easy to read?
- What makes this poster interesting?
- How is color used?
- Is this poster effective?Why or why not?