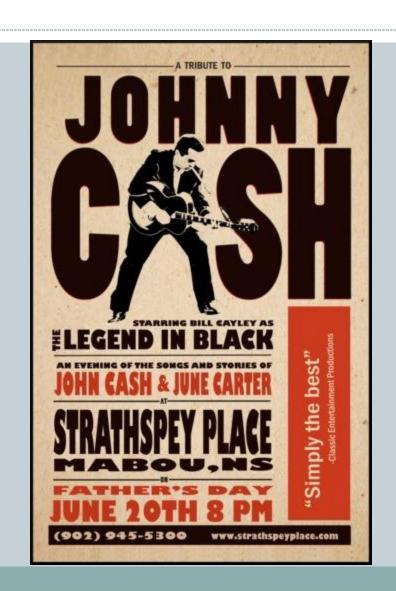

# Daily Design Discussions

WEEK 16

#### Monday

Describe the poster you are looking at.

What is it for and what information is it providing you?

Is this poster effective? Why or why not?

# Tuesday

From looking at this poster, what kind of musician is this? Can you tell? If so how can you?

Is this poster effective? Why or why not?

# Wednesday

Is this poster typical of this band's style?
(use internet to help)
Why or why not?

Is this poster effective? Why or why not?

# Thursday

- Is this poster easy to read?
- What makes this poster interesting?
- How is color used?
- Is this poster effective?Why or why not?

# Friday

This poster was created in an old style to fit the artist being recognized.

What are some of the old characteristics being showcased?

How has designed changed in the last 50 years?